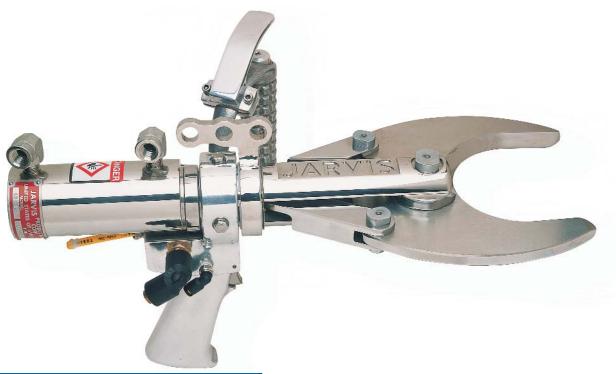

## SHEEP HOCK CUTTER Model 425-16

The Jarvis Model 425-16 - hydraulically powered hock cutter for sheep.

- The 425-16 is best suited for sheep hock cutting before fleece removal. It is also suitable for beef tail removal and hog hock cutting.
- Compact for easy maneuverability; robust for long, trouble-free operation.
- Super fast cutting cycle combined with high cutting force means high performance for the most demanding applications.
- Available with pistol grip or in straight handles for optimum operator comfort.
- Anti-tie down controls for operator safety.
- Constructed from corrosion resistant materials for optimum hygiene.
- Meets national and international requirements for hygiene and safety.

## SHEEP HOCK CUTTER Model 425-16

| Specifications                                                 |                                                       |                        |
|----------------------------------------------------------------|-------------------------------------------------------|------------------------|
| Drive                                                          |                                                       | Hydraulic              |
| Model 425-16                                                   |                                                       |                        |
| Capacity                                                       |                                                       | 720 / hour             |
| Cutting Cycle Time                                             |                                                       | 1.0 sec                |
| Cutting Force Control Handle                                   | 1300 lbf                                              | 5.78 kN                |
| Air / Dual Anti-tie Down                                       | 50 psi                                                | 3.4 bar                |
| Blade Opening                                                  | 3.7 in                                                | 94 mm                  |
| Overall Length                                                 |                                                       |                        |
| With Pistol Grip Handle                                        | 18 in                                                 | 460 mm                 |
| With In-Line Handle                                            | 25 in                                                 | 635 mm                 |
| Weight                                                         | 20 lbs                                                | 9 kg                   |
| Hydraulic Power Unit                                           |                                                       | Ŭ                      |
| Motor Power                                                    | 5.0 hp                                                | 3700 W                 |
| Operating Voltage                                              | •                                                     | 30 V, 3 phase, 60 Hz   |
| operating remage                                               |                                                       | ner voltages available |
| Hose Length                                                    | 16 ft                                                 | 5 m                    |
| Oil Capacity                                                   | 20 gal                                                | 76 L                   |
| Overall Dimensions (with heat exchan                           | <u> </u>                                              | 702                    |
| (                                                              | 34 x 24 x 28 in                                       | 864 x 610 x 711 mm     |
| Overall Dimensions (without heat exchanger) (I x w x h)        |                                                       |                        |
| (                                                              | 31.5 x 25.4 x 28 in                                   | 800 x 645 x 711 mm     |
| Weight (without oil)                                           | 250 lbs                                               | 113 kg                 |
| Equipment Selection and Accessories                            |                                                       | Order Number           |
| Model 425 -16                                                  | with straight handles ith pistol grip and "D" handles | 4025072<br>4025075     |
| Hydraulic Power Unit (720 / hour)                              | 460 / 230 V, 3 phase, 60 Hz*                          | 4027266                |
| Hydraulic Power Unit (1000 / hour) with control box and hoses, | 460 / 230 V, 3 phase, 60 Hz*                          | 4027307                |
| Balancer                                                       |                                                       | 4042045                |
| Blade                                                          |                                                       | 1023366                |