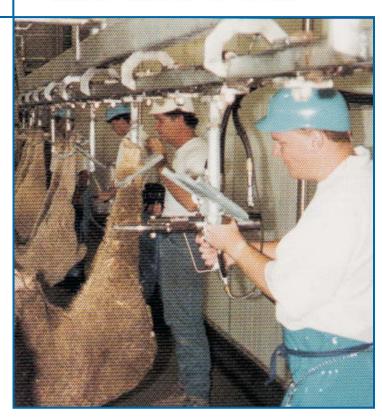

## SHEEP HOCK CUTTER Model 425-16

The Jarvis Model 425-16 - hydraulically powered hock cutter for sheep.

- The 425-16 is best suited for sheep hock cutting before fleece removal. It is also suitable for beef tail removal and hog hock cutting.
- Compact for easy maneuverability; robust for long, trouble-free operation.
- Super fast cutting cycle combined with high cutting force means high performance for the most demanding applications.
- Available with pistol grip or in straight handles for optimum operator comfort.
- Anti-tie down controls for operator safety.
- Constructed from corrosion resistant materials for optimum hygiene.
- Meets national and international requirements for hygiene and safety.