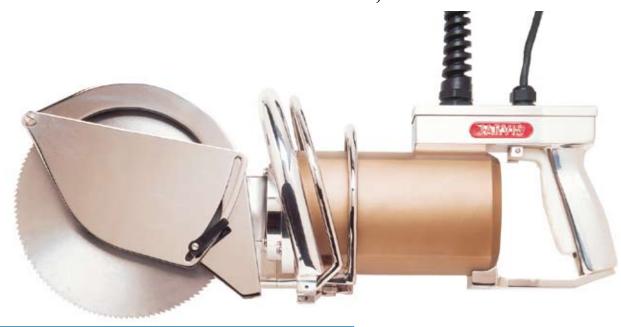

## CIRCULAR BREAKING SAW Model SEC 230-4, SEC 230-4LN

The Jarvis Model SEC 230-4 - electrically powered circular breaking saw.

- The SEC 230-4, with a 3 inch (76 mm) depth of cut, is ideally suited for:
  - Beef: cutting chucks, shoulders, ribs, forequarters, hindquarters, chine bones, briskets and loins.
- Sealed, 2.25 hp electric motor for ultimate performance.
- Short overall length and specially designed handles for easy handling.
- Features electric or mechanical braking.
- Smooth surface construction for easy cleaning and optimum hygiene.
- Anti-tie down controls for operator safety.
- Meets national and international requirements for hygiene and safety.